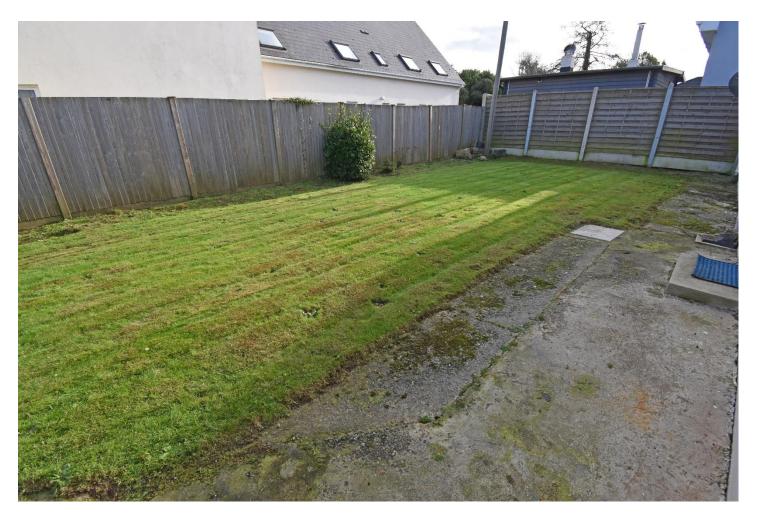

Externally, there is a single garage together with parking for two vehicles and a front garden which could be utilised for additional parking, in addition to a generous sized garden.

With scope for a purchaser to extend (subject to permissions) and personalise to suit, this is a property with potential. Quick viewing recommended by Mawson Collins Limited.