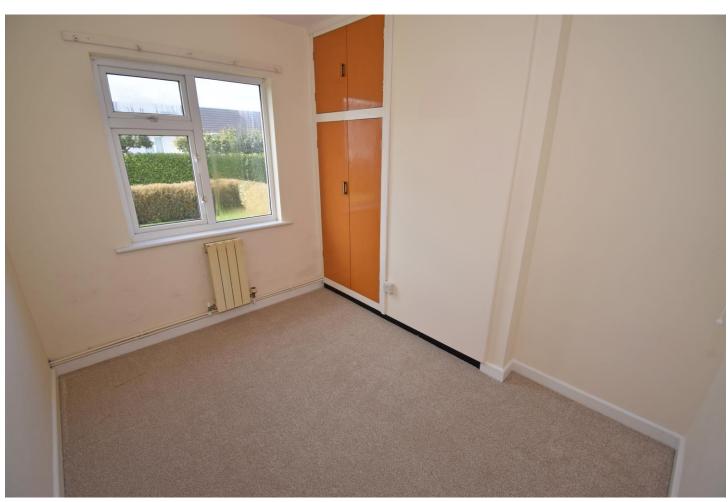

#### **Description**

A detached bungalow located in a small clos situated in the popular parish of St Martin and within walking distance to the nearby amenities of the village.

In need of modernising, the current accommodation comprises a lounge, kitchen/diner, three bedrooms (all of which have the benefit of fitted wardrobes) and a family bathroom.

#### **Room Measurements**

**GROUND FLOOR** 7' 4" x 4' 9" (2.24m x 1.44m) **Entrance Hall** 15' 0" x 2' 11" (4.56m x 0.90m) Inner Hall 13' 9" x 13' 1" (4.19m x 4.00m) Lounge Kitchen/Diner 13' 5" x 10' 3" (4.10m x 3.13m) 8' 7" x 7' 7" (2.62m x 2.32m) Bathroom 12' 0" x 11' 4" (3.67m x 3.46m) Bedroom 1 11' 3" x 8' 11" (3.43m x 2.71m) Bedroom 2 9' 9" x 7' 11" (2.97m x 2.42m) Bedroom 3 **EXTERIOR** 15' 7" x 8' 4" (4.74m x 2.55m) Garage