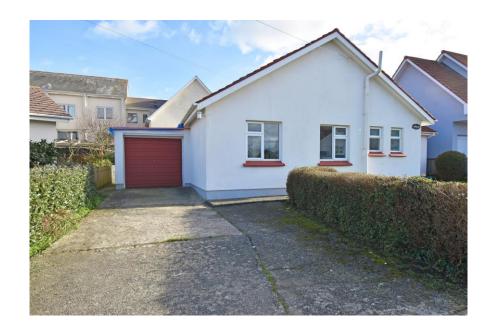

Externally, there is a single garage together with parking for two vehicles and a front garden which could be utilised for additional parking, in addition to a generous sized garden.

With scope for a purchaser to extend (subject to permissions) and personalise to suit, this is a property with potential. Quick viewing recommended by Mawson Collins Limited.