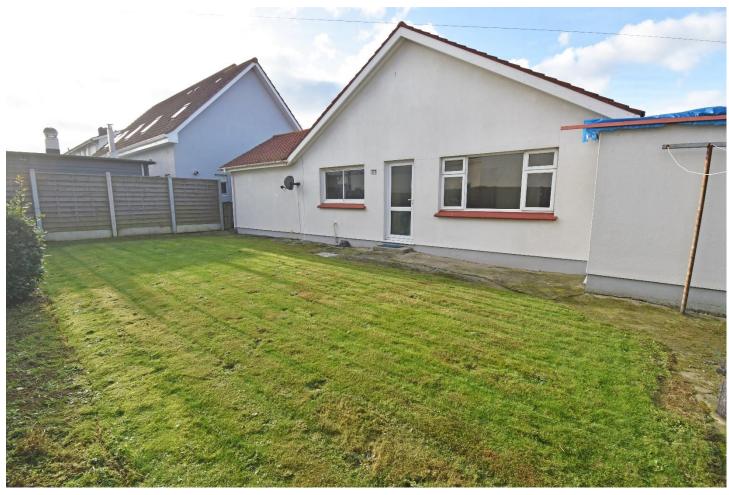

#### **Description**

A detached bungalow located in a small clos situated in the popular parish of St Martin and within walking distance to the nearby amenities of the village.

In need of modernising, the current accommodation comprises a lounge, kitchen/diner, three bedrooms (all of which have the benefit of fitted wardrobes) and a family bathroom.

Externally, there is a single garage together with parking for two vehicles and a front garden which could be utilised for additional parking, in addition to a generous sized garden.

With scope for a purchaser to extend (subject to permissions) and personalise to suit, this is a property with potential. Quick viewing recommended by Mawson Collins Limited.