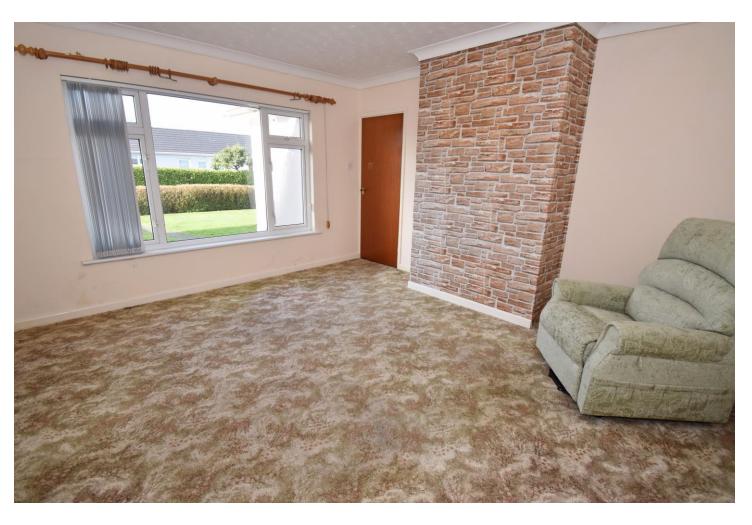

#### **Description**

A detached bungalow located in a small clos situated in the popular parish of St Martin and within walking distance to the nearby amenities of the village.

In need of modernising, the current accommodation comprises a lounge, kitchen/diner, three bedrooms (all of which have the benefit of fitted wardrobes) and a family bathroom.

#### **Room Measurements**

**GROUND FLOOR** 7' 4" x 4' 9" (2.24m x 1.44m) **Entrance Hall** 15' 0" x 2' 11" (4.56m x 0.90m) Inner Hall 13' 9" x 13' 1" (4.19m x 4.00m) Lounge Kitchen/Diner 13' 5" x 10' 3" (4.10m x 3.13m) 8' 7" x 7' 7" (2.62m x 2.32m) Bathroom 12' 0" x 11' 4" (3.67m x 3.46m) Bedroom 1 11' 3" x 8' 11" (3.43m x 2.71m) Bedroom 2 9' 9" x 7' 11" (2.97m x 2.42m) Bedroom 3 **EXTERIOR** 15' 7" x 8' 4" (4.74m x 2.55m) Garage