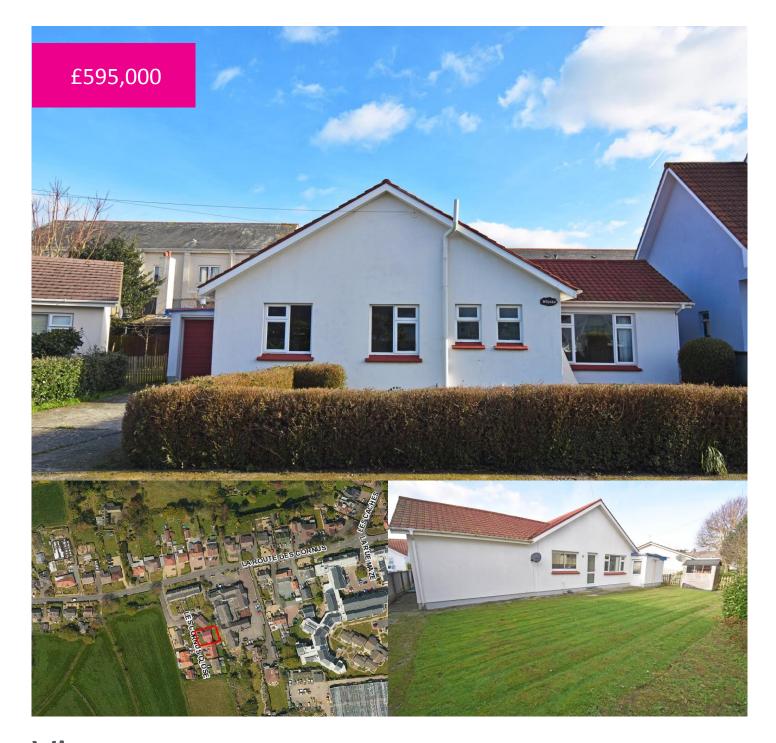

# MAWSON COLLINS

## **PROPERTY SPECIALISTS**

Vitznau, Les Cornus Close, La Route Des Cornus, St Martin

Perry's guide reference: 30 B1

- Detached Bungalow With 3 Bedrooms
- Requiring Some Cosmetic Upgrading
- With Lawned Front & Rear Gardens
- Single Garage & Parking To Front
- On A Small Quiet St Martins Clos
- TRP 111

#### **Description**

A detached bungalow located in a small clos situated in the popular parish of St Martin and within walking distance to the nearby amenities of the village.

In need of modernising, the current accommodation comprises a lounge, kitchen/diner, three bedrooms (all of which have the benefit of fitted wardrobes) and a family bathroom.

Externally, there is a single garage together with parking for two vehicles and a front garden which could be utilised for additional parking, in addition to a generous sized garden.

With scope for a purchaser to extend (subject to permissions) and personalise to suit, this is a property with potential. Quick viewing recommended by Mawson Collins Limited.