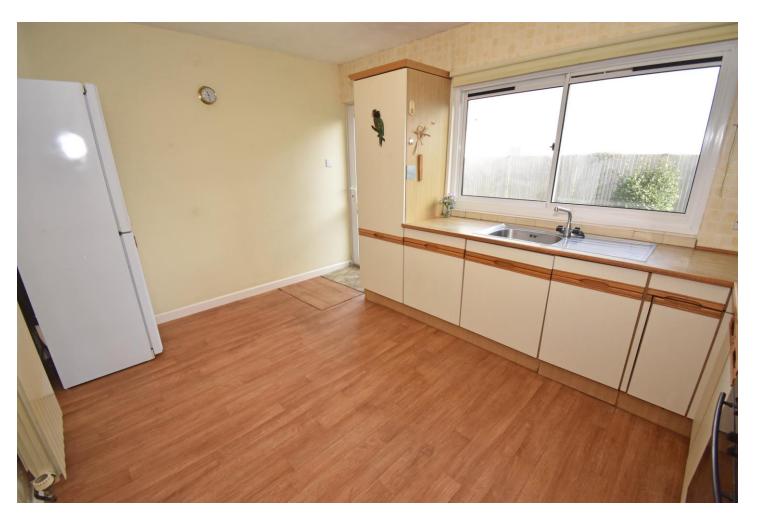

#### **Description**

A detached bungalow located in a small clos situated in the popular parish of St Martin and within walking distance to the nearby amenities of the village.

In need of modernising, the current accommodation comprises a lounge, kitchen/diner, three bedrooms (all of which have the benefit of fitted wardrobes) and a family bathroom.

#### **Inclusions**

To include the fitted flooring and carpets, the curtains and blinds as hung and the light fittings. Appliances include:
Neff electric oven
Kenwood electric hob
Extractor hood
Hotpoint fridge/freezer

#### **Room Measurements**

**GROUND FLOOR** 7' 4" x 4' 9" (2.24m x 1.44m) **Entrance Hall** 15' 0" x 2' 11" (4.56m x 0.90m) Inner Hall 13' 9" x 13' 1" (4.19m x 4.00m) Lounge Kitchen/Diner 13' 5" x 10' 3" (4.10m x 3.13m) 8' 7" x 7' 7" (2.62m x 2.32m) Bathroom 12' 0" x 11' 4" (3.67m x 3.46m) Bedroom 1 11' 3" x 8' 11" (3.43m x 2.71m) Bedroom 2 9' 9" x 7' 11" (2.97m x 2.42m) Bedroom 3 **EXTERIOR** 15' 7" x 8' 4" (4.74m x 2.55m) Garage