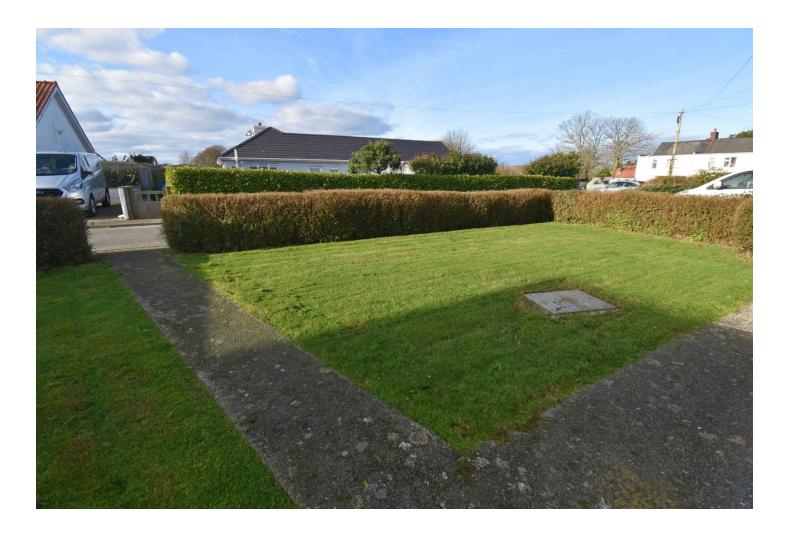

Externally, there is a single garage together with parking for two vehicles and a front garden which could be utilised for additional parking, in addition to a generous sized garden.

With scope for a purchaser to extend (subject to permissions) and personalise to suit, this is a property with potential. Quick viewing recommended by Mawson Collins Limited.