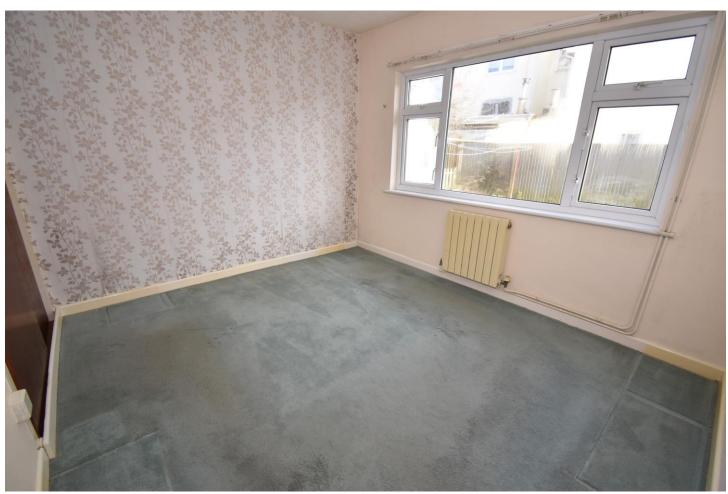

#### **Description**

A detached bungalow located in a small clos situated in the popular parish of St Martin and within walking distance to the nearby amenities of the village.

In need of modernising, the current accommodation comprises a lounge, kitchen/diner, three bedrooms (all of which have the benefit of fitted wardrobes) and a family bathroom.

#### **Room Measurements**

**GROUND FLOOR** 7' 4" x 4' 9" (2.24m x 1.44m) **Entrance Hall** 15' 0" x 2' 11" (4.56m x 0.90m) Inner Hall 13' 9" x 13' 1" (4.19m x 4.00m) Lounge Kitchen/Diner 13' 5" x 10' 3" (4.10m x 3.13m) 8' 7" x 7' 7" (2.62m x 2.32m) Bathroom 12' 0" x 11' 4" (3.67m x 3.46m) Bedroom 1 11' 3" x 8' 11" (3.43m x 2.71m) Bedroom 2 9' 9" x 7' 11" (2.97m x 2.42m) Bedroom 3 **EXTERIOR** 15' 7" x 8' 4" (4.74m x 2.55m) Garage