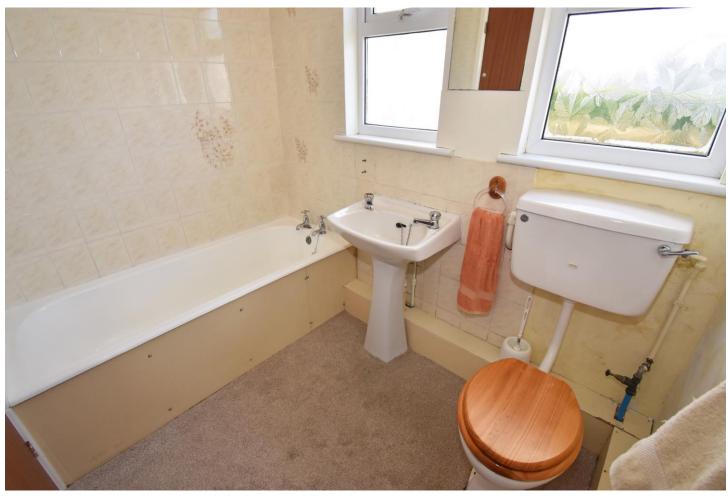

#### **Description**

A detached bungalow located in a small clos situated in the popular parish of St Martin and within walking distance to the nearby amenities of the village.

In need of modernising, the current accommodation comprises a lounge, kitchen/diner, three bedrooms (all of which have the benefit of fitted wardrobes) and a family bathroom.

#### **Room Measurements**

**GROUND FLOOR** 7' 4" x 4' 9" (2.24m x 1.44m) **Entrance Hall** 15' 0" x 2' 11" (4.56m x 0.90m) Inner Hall 13' 9" x 13' 1" (4.19m x 4.00m) Lounge Kitchen/Diner 13' 5" x 10' 3" (4.10m x 3.13m) 8' 7" x 7' 7" (2.62m x 2.32m) Bathroom 12' 0" x 11' 4" (3.67m x 3.46m) Bedroom 1 11' 3" x 8' 11" (3.43m x 2.71m) Bedroom 2 9' 9" x 7' 11" (2.97m x 2.42m) Bedroom 3 **EXTERIOR** 15' 7" x 8' 4" (4.74m x 2.55m) Garage