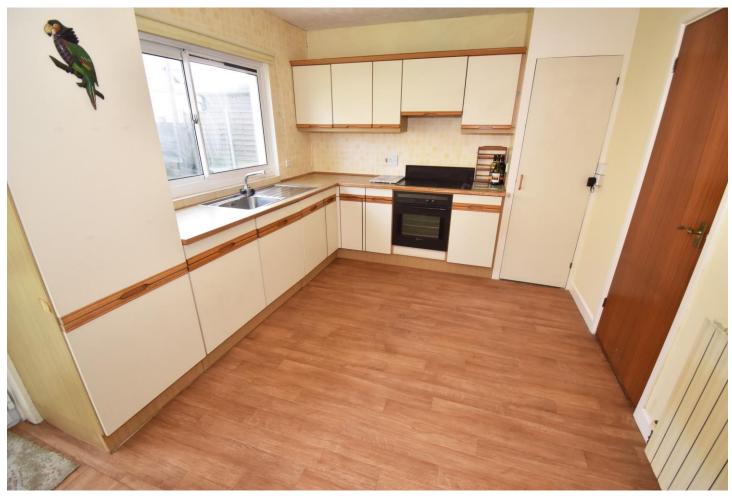

#### **Description**

A detached bungalow located in a small clos situated in the popular parish of St Martin and within walking distance to the nearby amenities of the village.

In need of modernising, the current accommodation comprises a lounge, kitchen/diner, three bedrooms (all of which have the benefit of fitted wardrobes) and a family bathroom.

#### **Inclusions**

To include the fitted flooring and carpets, the curtains and blinds as hung and the light fittings. Appliances include:
Neff electric oven
Kenwood electric hob
Extractor hood
Hotpoint fridge/freezer

#### **Room Measurements**

**GROUND FLOOR** 7' 4" x 4' 9" (2.24m x 1.44m) **Entrance Hall** 15' 0" x 2' 11" (4.56m x 0.90m) Inner Hall 13' 9" x 13' 1" (4.19m x 4.00m) Lounge Kitchen/Diner 13' 5" x 10' 3" (4.10m x 3.13m) 8' 7" x 7' 7" (2.62m x 2.32m) Bathroom 12' 0" x 11' 4" (3.67m x 3.46m) Bedroom 1 11' 3" x 8' 11" (3.43m x 2.71m) Bedroom 2 9' 9" x 7' 11" (2.97m x 2.42m) Bedroom 3 **EXTERIOR** 15' 7" x 8' 4" (4.74m x 2.55m) Garage