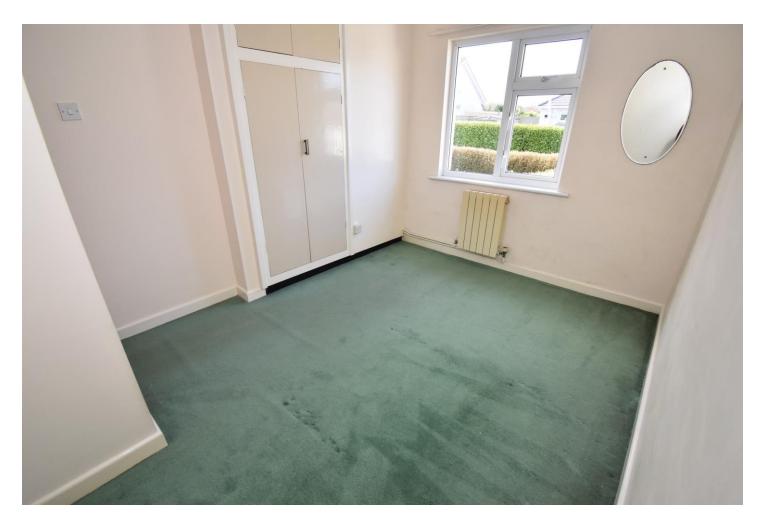

#### **Description**

A detached bungalow located in a small clos situated in the popular parish of St Martin and within walking distance to the nearby amenities of the village.

In need of modernising, the current accommodation comprises a lounge, kitchen/diner, three bedrooms (all of which have the benefit of fitted wardrobes) and a family bathroom.

#### **Room Measurements**

**GROUND FLOOR** 7' 4" x 4' 9" (2.24m x 1.44m) **Entrance Hall** 15' 0" x 2' 11" (4.56m x 0.90m) Inner Hall 13' 9" x 13' 1" (4.19m x 4.00m) Lounge Kitchen/Diner 13' 5" x 10' 3" (4.10m x 3.13m) 8' 7" x 7' 7" (2.62m x 2.32m) Bathroom 12' 0" x 11' 4" (3.67m x 3.46m) Bedroom 1 11' 3" x 8' 11" (3.43m x 2.71m) Bedroom 2 9' 9" x 7' 11" (2.97m x 2.42m) Bedroom 3 **EXTERIOR** 15' 7" x 8' 4" (4.74m x 2.55m) Garage