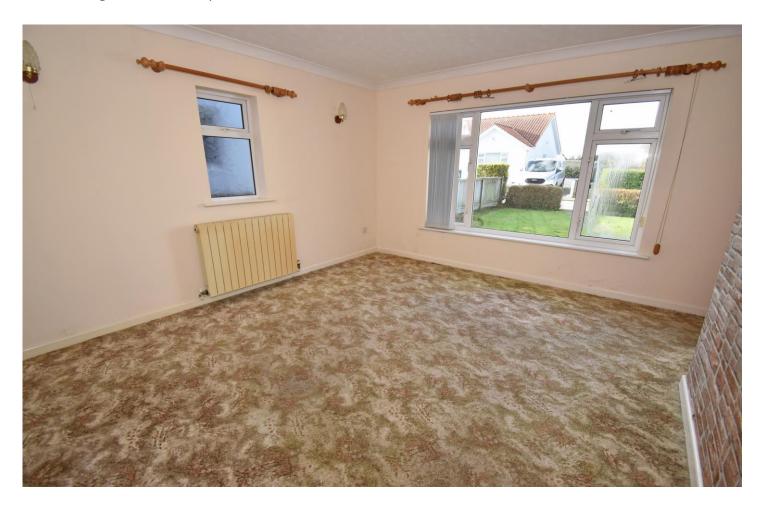

#### **Description**

A detached bungalow located in a small clos situated in the popular parish of St Martin and within walking distance to the nearby amenities of the village.

In need of modernising, the current accommodation comprises a lounge, kitchen/diner, three bedrooms (all of which have the benefit of fitted wardrobes) and a family bathroom.

#### **Room Measurements**

**GROUND FLOOR** 7' 4" x 4' 9" (2.24m x 1.44m) **Entrance Hall** 15' 0" x 2' 11" (4.56m x 0.90m) Inner Hall 13' 9" x 13' 1" (4.19m x 4.00m) Lounge Kitchen/Diner 13' 5" x 10' 3" (4.10m x 3.13m) 8' 7" x 7' 7" (2.62m x 2.32m) Bathroom 12' 0" x 11' 4" (3.67m x 3.46m) Bedroom 1 11' 3" x 8' 11" (3.43m x 2.71m) Bedroom 2 9' 9" x 7' 11" (2.97m x 2.42m) Bedroom 3 **EXTERIOR** 15' 7" x 8' 4" (4.74m x 2.55m) Garage