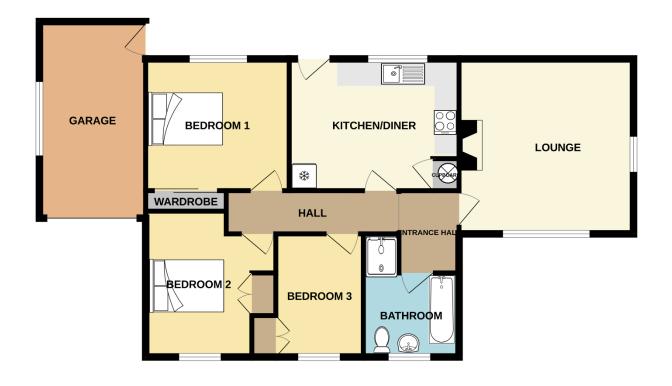

### **GROUND FLOOR**

Made with Metropix ©2024

#### **Room Measurements**

**GROUND FLOOR** 7' 4" x 4' 9" (2.24m x 1.44m) **Entrance Hall** 15' 0" x 2' 11" (4.56m x 0.90m) Inner Hall 13' 9" x 13' 1" (4.19m x 4.00m) Lounge Kitchen/Diner 13' 5" x 10' 3" (4.10m x 3.13m) 8' 7" x 7' 7" (2.62m x 2.32m) Bathroom 12' 0" x 11' 4" (3.67m x 3.46m) Bedroom 1 11' 3" x 8' 11" (3.43m x 2.71m) Bedroom 2 9' 9" x 7' 11" (2.97m x 2.42m) Bedroom 3 **EXTERIOR** 15' 7" x 8' 4" (4.74m x 2.55m) Garage